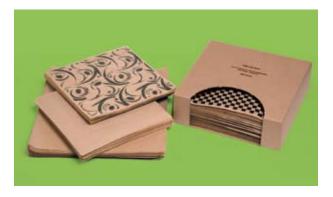

### **Natural Sheets, grease-resistant**

- Recyclable
- Compostable

| 1260-NAT   | 12 x 12 natural Sheet                   | 2000 |
|------------|-----------------------------------------|------|
| 1290CB-NAT | 12 x 12 Natural Checkerboard Sheet      | 2000 |
| 1266       | 12 x 12 Natural Green stock print sheet | 2000 |
| 1460-NAT   | 14 x 14 natural sheet                   | 4000 |
| 1660-NAT   | 15 x 16 Natural sheet                   | 3000 |
| 960-NAT    | 9 x 12 Natural sheet                    | 3000 |