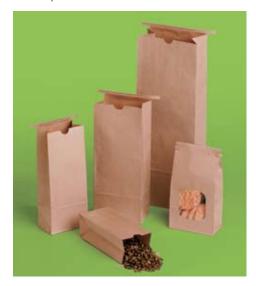

## Natural Portion bags & "Bio-View" Sandwich Bags with PLA Panel are individually labeled, grease resistant, unbleached (not dyed brown) natural kraft paper

- Recyclable (portion bags)
- Compostable

| ITEM NO. | DESCRIPTION                     | PACK |
|----------|---------------------------------|------|
| 6600     | 6.5 x 2.5 x 9w/a 3.5" PLA panel | 1000 |
| 6610     | 5 x 2 x 11 w/a 2" PLA panel     | 1000 |
| 6536-NAT | (#25) 6.5 X 1 X 8               | 1000 |
| 6534-NAT | (#19) 6 X .75 X 7.25            | 1000 |
| 6530-NAT | (#12) 5 x 1.5 x 4.5             | 1000 |