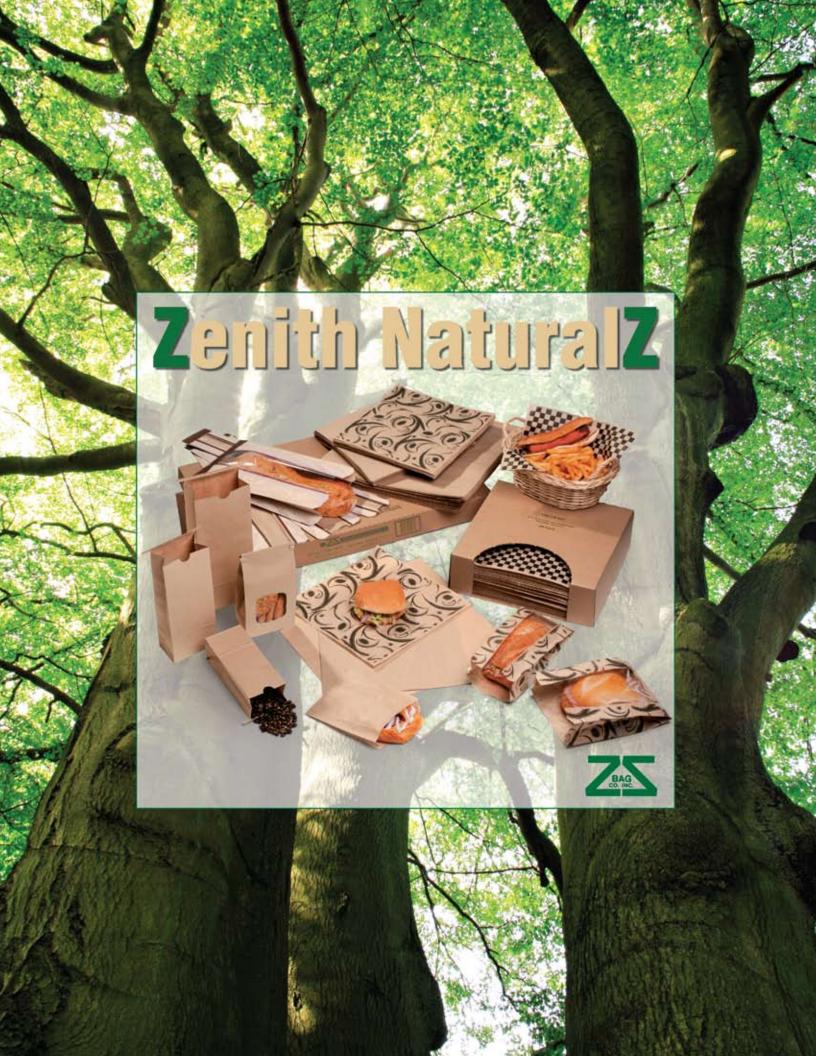

#### PLA Panel Bread Bags are individually labeled, recycled paper

- Recycled (not recyclable)
- Compostable

| ITEM NO. | DESCRIPTION                     | PACK |
|----------|---------------------------------|------|
| 520-NPX  | 5.25 x 3.25 x 20 w/2"PLA panel  | 1000 |
| 522-NPX  | 5.25 x 3.25 x 22 w/2" PLA panel | 1000 |
| 523-NPX  | 3.5 x 2 x 24 w/1" PLA panel     | 1000 |
| 585-NPX  | 8.5 x 3.25 x 14 w/3"PLA panel   | 1000 |