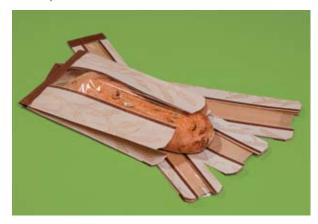

# PLA Lined Coffee & Window Bags are individually labeled, recycled paper

- Recycled Paper (not recyclable)
- Compostable once tin-tie is removed

| CN-6PLA | (1/2#) - 3.375 x 2.5 x 7.75 w/PLA liner | 1000 |
|---------|-----------------------------------------|------|
| CN-1PLA | (1#) - 4.25 x 2.5 x 10.5 w/PLA liner    | 1000 |
| CN-2PLA | (2#) - 5 x 3 x 12.25 w/PLA liner        | 1000 |
| CN-5PLA | (5#) – 6.5 X 4 X 18 w/PLA liner         | 1000 |
| TN-4PLA | 4.75 x 2.5 x 9.5 w/window & PLA liner   | 1000 |